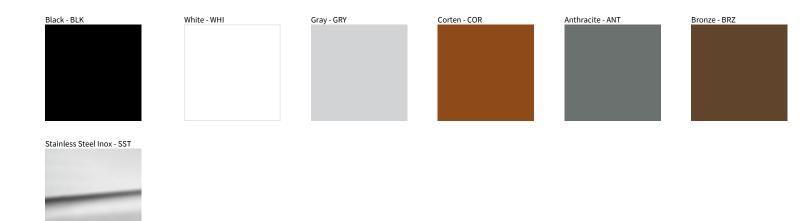

## **NANO FLOOD SURFACE**

| PROJECT  |
|----------|
| ТҮРЕ     |
| NOTES    |
| QUANTITY |
| DATE     |

Digital: Not all screens are calibrated the same, and therefore, colors will appear differently between screens. Physical: When texture is involved, there will be variations in color, character and tone within a product series and between product families.